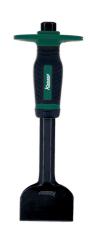

## Brick Bolster with Non-Slip Grip & Hand Guard - 280mm

A brick bolster made from high-strength steel, with a 100mm blade that provides accurate impact and long life. The non-slip grip and hand guard protects from injury and can be conveniently removed for use in tighter spaces.

## **Additional Information**

- · Heavy-duty brick bolster with detachable guard.
- · Overall length: 280mm. Shank width: 19mm. Blade width: 100mm.
- · Manufactured from drop forged & heat-treated 40 CR steel.
- · Non-slip grip & hand guard can be removed by unscrewing the bottom collar on the grip & sliding the hand guard downwards.
- Concrete punch with non-slip grip & hand guard also available, please see Part No. 56161.