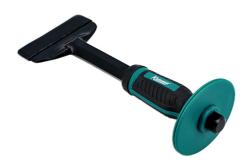

## Brick Bolster with Non-Slip Grip & Hand Guard - 280mm

A brick bolster made from high-strength steel, with a 100mm blade that provides accurate impact and long life. The non-slip grip and hand guard protects from injury and can be conveniently removed for use in tighter spaces.

## **Additional Information**

- · Heavy-duty brick bolster with detachable guard.
- · Overall length: 280mm. Shank width: 19mm. Blade width: 100mm.
- · Manufactured from drop forged & heat-treated 40 CR steel.
- · Non-slip grip & hand guard can be removed by unscrewing the bottom collar on the grip & sliding the hand guard downwards.
- Concrete punch with non-slip grip & hand guard also available, please see Part No. 56161.