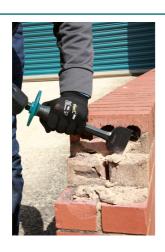

## Brick Bolster with Non-Slip Grip & Hand Guard - 280mm

A brick bolster made from high-strength steel, with a 100mm blade that provides accurate impact and long life. The non-slip grip and hand guard protects from injury and can be conveniently removed for use in tighter spaces.