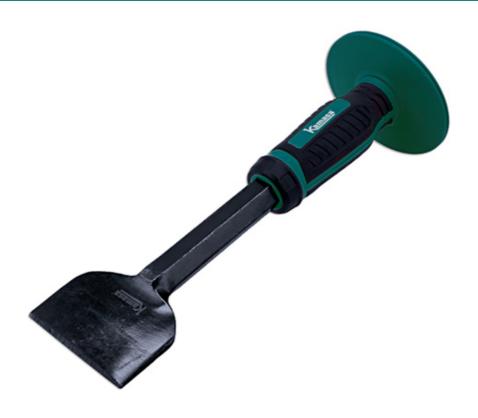

## Brick Bolster with Non-Slip Grip & Hand Guard - 280mm

A brick bolster made from high-strength steel, with a 100mm blade that provides accurate impact and long life. The non-slip grip and hand guard protects from injury and can be conveniently removed for use in tighter spaces.

## **Additional Information**

- · Heavy-duty brick bolster with detachable guard.
- · Overall length: 280mm. Shank width: 19mm. Blade width: 100mm.
- · Manufactured from drop forged & heat-treated 40 CR steel.
- · Non-slip grip & hand guard can be removed by unscrewing the bottom collar on the grip & sliding the hand guard downwards.
- Concrete punch with non-slip grip & hand guard also available, please see Part No. 56161.