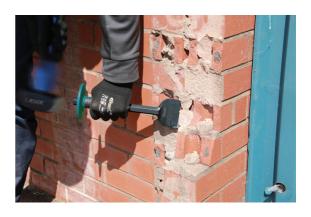

## Brick Bolster with Non-Slip Grip & Hand Guard - 280mm

A brick bolster made from high-strength steel, with a 100mm blade that provides accurate impact and long life. The non-slip grip and hand guard protects from injury and can be conveniently removed for use in tighter spaces.

## **Additional Information**

- · Heavy-duty brick bolster with detachable guard.
- · Overall length: 280mm. Shank width: 19mm. Blade width: 100mm.
- · Manufactured from drop forged & heat-treated 40 CR steel.
- · Non-slip grip & hand guard can be removed by unscrewing the bottom collar on the grip & sliding the hand guard downwards.
- Concrete punch with non-slip grip & hand guard also available, please see Part No. 56161.